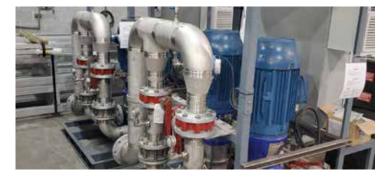

## **Pump Skid**

Duplex skid mounted pump system which is supplied complete with associated pipe work and valves, instruments and control panel. Each pump is installed with its own dedicated variable frequency drive to ensure optimal and efficient pressure and flow control to meet a variety of applications.