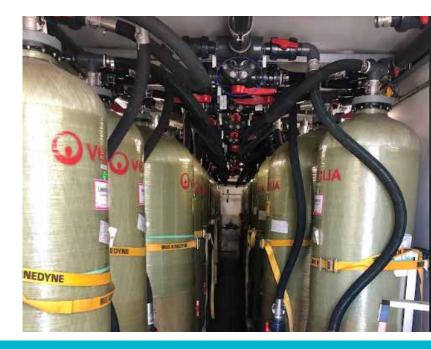

### **System Specifications**

The Veolia DI trailers include the latest design in mobile demineralization including up to twenty-one 30 ft³ tanks consisting of separate bed cation and anion resin, plus three 15 ft³ tanks of mixed bed resin; configured as follows:

- SAC 9 x 30 ft³ (H+form)
- WBA 6 x 30 ft<sup>3</sup> (OH-form)
- SBA  $-6 \times 30 \text{ ft}^3 \text{ (OH-form)}$
- $MB 3 \times 15 \text{ ft}^3 \text{ (H+, OH-form)}$
- Standard confirmation referred to as 9/6/6/3
- The trailer includes 4" male cam locks for inlet, outlet service, and outlet rinse down, and requires power connected to our two 110 volt, 20 AMP