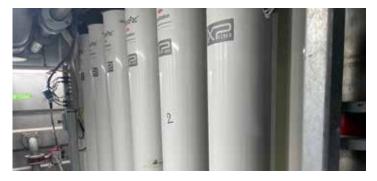

### **System Specifications**

The Veolia DI trailers include the latest design in mobile demineralization including up to twenty-one 30 ft³ tanks consisting of separate bed cation and anion resin, plus three 15 ft³ tanks of mixed bed resin; configured as follows:

- SAC 9 x 30 ft³ (H+form)
- WBA 6 x 30 ft<sup>3</sup> (OH-form)
- SBA  $-6 \times 30 \text{ ft}^3 \text{ (OH-form)}$
- $MB 3 \times 15 \text{ ft}^3 \text{ (H+, OH-form)}$
- Standard confirmation referred to as 9/6/6/3
- The trailer includes 4" male cam locks for inlet, outlet service, and outlet rinse down, and requires power connected to our two 110 volt, 20 AMP